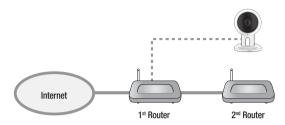

## **Network Troubleshooting Guide**

SNH-C6417BN

# Problem Case 01

- 1. "Relay Mode" on your phone.
- 2. No Sound.
- 3. The mobile Viewer closed automatically after 7 minutes.

### Reason

The connection between the camera and your phone is not stable.

### **Solution**

### Case 1

In case you use 2 more routers. (Cascade connection)



#### How to check

- 1. Visit to http://www.pcwintech.com/shanes-toolbox
- 2. Download "Detect Multiple Routers" program.
- 3. Unzip it.
- 4. Click "detect\_routers" to run it.
- Click "Check now" and you can see the number of Routers Detected.



### Solution 1

Make a connection with 1st router.



### Solution 2

Change 2<sup>nd</sup> router to a switch hub.



### Case 2

Router doesn't support UPnP Port Forwarding.

#### How to check

Refer to your router manual or contact to the manufacturer of your router.

#### Solution

In case your router doesn't support it, buy new one, please.

### Case 3

"UPnP Port Forwarding" function is disabled in your router.

#### Solution

Enable the function referring to your router manual.

### Case 4

Router supports UPnP port Forwarding and this function is enabled.

#### Solution

- Power On/Off.
- Or push the reset button on your router for initializing your router.
- Or contact to your router manufacturer or Internet Service Provider.