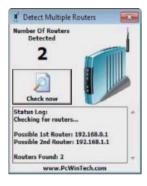

#### How to check

- 1. Visit to http://www.pcwintech.com/shanes-toolbox
- 2. Download "Detect Multiple Routers" program.
- 3. Unzip it.
- 4. Click "detect\_routers" to run it.
- Click "Check now" and you can see the number of Routers Detected.