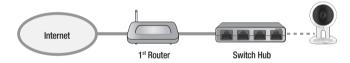

## **Network Troubleshooting Guide**

SNH-C6417BN

# Problem Case 01

- 1. "Relay Mode" on your phone.
- 2. No Sound.
- 3. The mobile Viewer closed automatically after 7 minutes.

### Reason

The connection between the camera and your phone is not stable.

### **Solution**

### Case 1

In case you use 2 more routers. (Cascade connection)



#### How to check

- 1. Visit to http://www.pcwintech.com/shanes-toolbox
- 2. Download "Detect Multiple Routers" program.
- 3. Unzip it.
- 4. Click "detect\_routers" to run it.
- Click "Check now" and you can see the number of Routers Detected.



### Solution 1

Make a connection with 1st router.



### Solution 2

Change 2<sup>nd</sup> router to a switch hub.



### Case 2

Router doesn't support UPnP Port Forwarding.

#### How to check

Refer to your router manual or contact to the manufacturer of your router.

#### Solution

In case your router doesn't support it, buy new one, please.

### Case 3

"UPnP Port Forwarding" function is disabled in your router.

#### Solution

Enable the function referring to your router manual.

### Case 4

Router supports UPnP port Forwarding and this function is enabled.

#### Solution

- Power On/Off.
- Or push the reset button on your router for initializing your router.
- Or contact to your router manufacturer or Internet Service Provider.