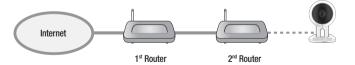

## **Network Troubleshooting Guide**

SNH-C6417BN

# Problem Case 01

- 1. "Relay Mode" on your phone.
- 2. No Sound.
- 3. The mobile Viewer closed automatically after 7 minutes.

### Reason

The connection between the camera and your phone is not stable.

### **Solution**

### Case 1

In case you use 2 more routers. (Cascade connection)



#### How to check

- 1. Visit to http://www.pcwintech.com/shanes-toolbox
- 2. Download "Detect Multiple Routers" program.
- 3. Unzip it.
- 4. Click "detect\_routers" to run it.
- Click "Check now" and you can see the number of Routers Detected.



### Solution 1

Make a connection with 1st router.



### Solution 2

Change 2<sup>nd</sup> router to a switch hub.



### Case 2

Router doesn't support UPnP Port Forwarding.

#### How to check

Refer to your router manual or contact to the manufacturer of your router.

#### Solution

In case your router doesn't support it, buy new one, please.

### Case 3

"UPnP Port Forwarding" function is disabled in your router.

#### Solution

Enable the function referring to your router manual.

### Case 4

Router supports UPnP port Forwarding and this f